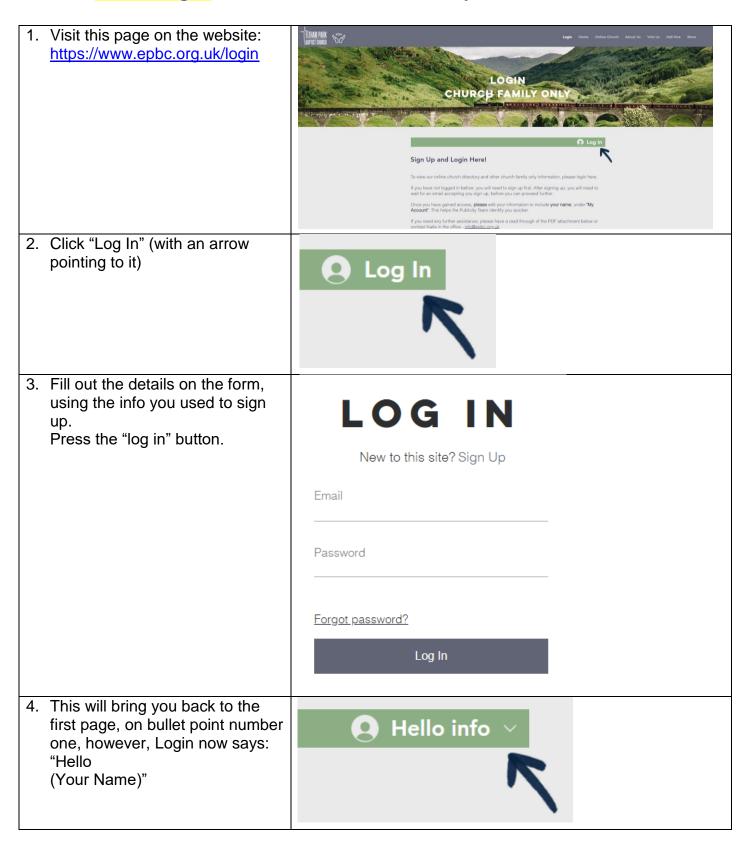

|
|    | This will confirm your account.                                                | Congrats! Your site member request was approved. You're now a member of: EPBC. To confirm your email your email click the link below: http://wix.to/iiYrr/Gm  If you have any questions, contact the site owner. Received this email by mistake? Just ignore it!  Confirm Your Email |
| 8. | You can now log in to your account to view the church directory.               |                                                                                                                                                                                                                                                                                      |

Part 2 - How to log in and view the online directory.





## Extra Info about the Online Directory Page.