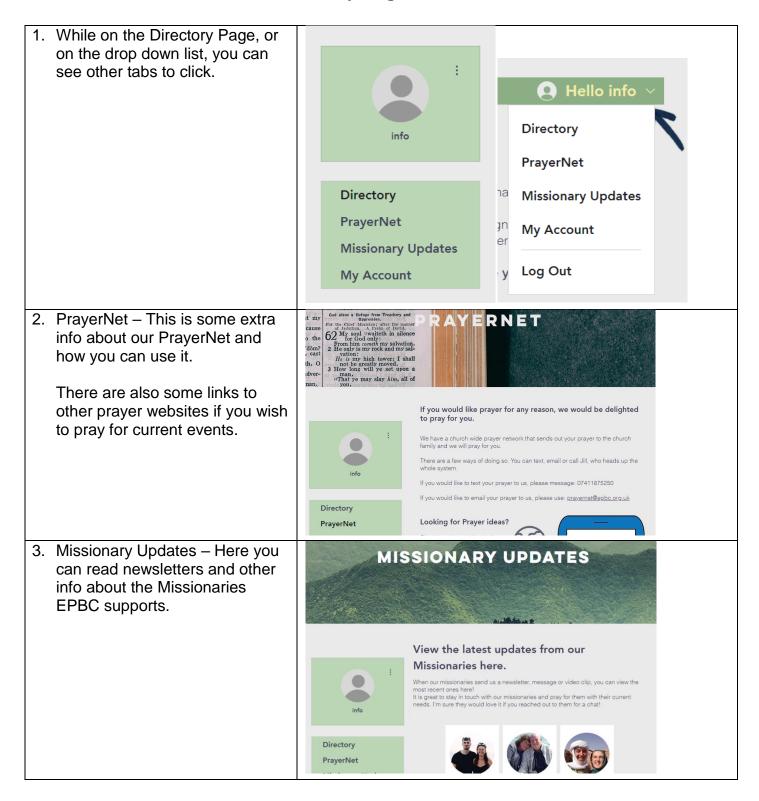

| Congrats! Your site member request was approved. You're now a member of: EPBC. To confirm your email your email click the link below: http://wix.to/iiYrr/Gm  If you have any questions, contact the site owner. Received this email by mistake? Just ignore it!  Confirm Your Email |
| 8. | You can now log in to your account to view the church directory.               |                                                                                                                                                                                                                                                                                      |

Part 2 - How to log in and view the online directory.





## Extra Info about the Online Directory Page.