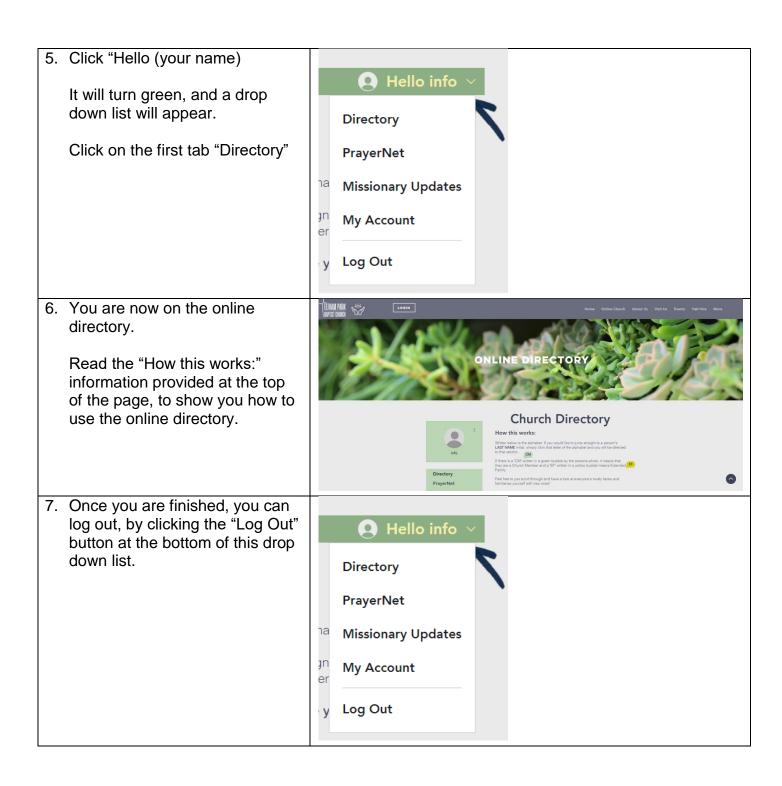

|
|    | This will confirm your account.                                                | Congrats! Your site member request was approved. You're now a member of: EPBC. To confirm your email your email click the link below: http://wix.to/iiYrr/Gm  If you have any questions, contact the site owner. Received this email by mistake? Just ignore it!  Confirm Your Email |
| 8. | You can now log in to your account to view the church directory.               |                                                                                                                                                                                                                                                                                      |

Part 2 - How to log in and view the online directory.





## Extra Info about the Online Directory Page.